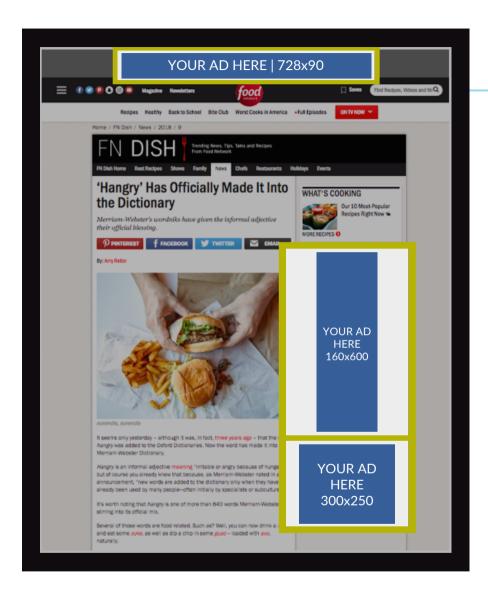

#### **Required Ad Sizes:**

- 300 x 250
- 728 x 90
- 160 x 600

#### **Optional Sizes in pixels:**

- 180x150 320x250
- 970x250 300x1050
- 300x600 970x90

File Format: .png, .jpg, .gif.

**File Size:** The maximum file size of each creative that can be uploaded to Feathr is 200MB.