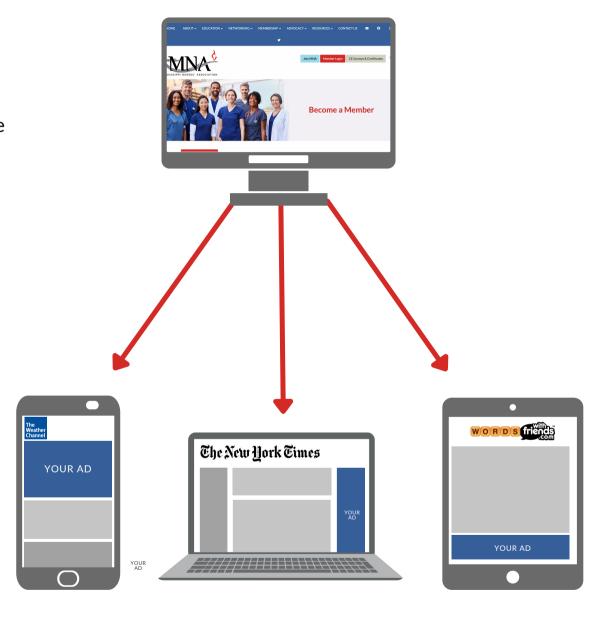

# **HOW DOES IT WORK?**

Retargeting uses cookies to track visitors of one website and then reach those same visitors with ads on other websites. Now you can retarget and advertise directly to MNA Website visitors wherever they go online.